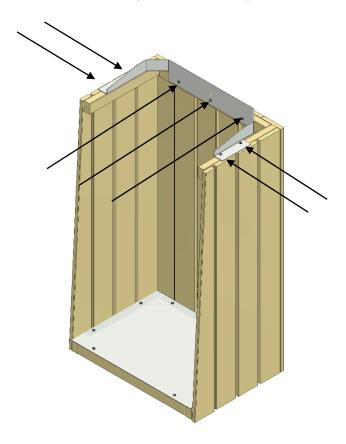

3. Mount the bag lock bracket to the rear panel with screws provided.

4 Get the lid assembly and attach to the back side of the rear panel with screws provided.

5 Hook the front panel on to the brackets fitted on the right and left side panels.