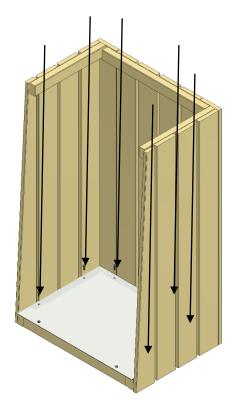

NOTE: The sloped board of the side panels should be facing forwards.

2. Mount the bottom plate on top of the lower joist of the rear, left and right-side panels. The joist fitted to the bottom plate should be facing forwards. Secure the bottom plate with 6 of the screws included.