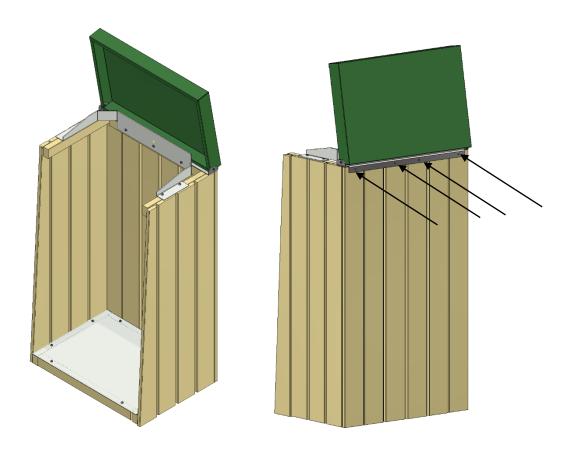

3. Mount the bag lock bracket to the rear panel with screws provided.

4 Get the lid assembly and attach to the back side of the rear panel with screws provided.

5 Hook the front panel on to the brackets fitted on the right and left side panels.